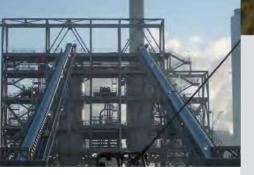

In 2008, we completed a limestone-handling system, which provides 24/7 service with a capacity of 3,400 tons per hour, for Southern Company's Plant Wansley (power plant) in Carrolton, Georgia. The project consisted of a rail unloading system, transfer conveyors, and a radial stacker. We also provided all mechanical and electrical components for the system, as well as fabrication and erection of all components, which included more than 1 million pounds of structural steel.