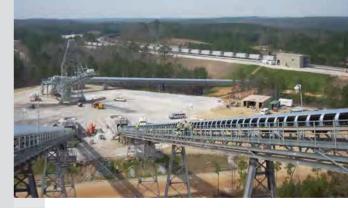

In 2008, we completed a limestone-handling system, which provides 24/7 service with a capacity of 3,400 tons per hour, for Southern Company's Plant Wansley (power plant) in Carrolton, Georgia. The project consisted of a rail unloading system, transfer conveyors, and a radial stacker. We also provided all mechanical and electrical components for the system, as well as fabrication and erection of all components, which included more than 1 million pounds of structural steel.